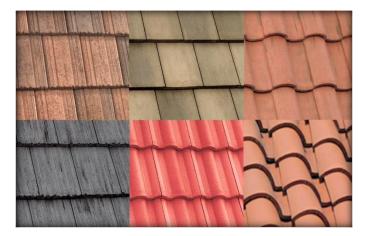

## **EZ Tile Hook Mount**

SunModo's EZ Tile Hook Mount product line allowing mounting of solar PV systems on most tile roofs. We offer 4 choices of hook for vertical rail orientations and 4 hooks for flat mounting of strut type rails. The hooks provide a nominal 110 pound load and uplift capability when mounted into roof trusses with two  $1/4 \times 3-1/2$  inch long Roofing Screw (included).

## **EZ Tile Hooks Mounts**

| Flat Roof Tile<br>Strap Hook:            | Side rail mount used on flat tiles, slate, and special shingle roofs.                             | Bottom strut mount used on flat tiles, slate, and special shingle roofs.                             |
|------------------------------------------|---------------------------------------------------------------------------------------------------|------------------------------------------------------------------------------------------------------|
| Multi-screw<br>Rail Mount<br>Tile Hooks: | Side rail mounts: Available in 3 heights used on most elevated corrugated and Spanish tile roofs. | Bottom strut mounts: Available in 3 heights used on most elevated corrugated and Spanish tile roofs. |