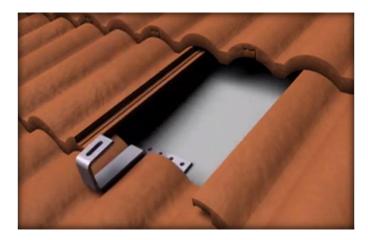

## **EZ Tile Hook Mount**

SunModo's EZ Tile Hook Mount product line allowing mounting of solar PV systems on most tile roofs. We offer 4 choices of hook for vertical rail orientations and 4 hooks for flat mounting of strut type rails. The hooks provide a nominal 110 pound load and uplift capability when mounted into roof trusses with two  $1/4 \times 3-1/2$  inch long Roofing Screw (included).

## **Key Features and Benefits:**

- The EZ Tile Hook Mounts accommodate a variety of tile heights.
- Multi-screw mounting plate allows hook to be positioned to bolt onto roof truss.
- All Hooks supplied with two 1/4 x 3-1/2 inch long stainless steel Roofing Screws with Sealing Washers for maximum strength mounting and protection.
- All Hooks have an attached EPDM Hook Base Gasket between hook and roof surface.
- Side-rail mounting and top to bottom of strut channel mounting versions allow maximum flexibility.
- Heavy duty one-piece stainless steel design provides strong support for PV systems; tested to 122 lbs. uplift and 130 lbs. load capability (by independent test lab on K10169).